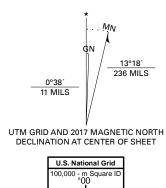

## Parcel Map

North American Datum of 1983 (NAD83) World Geodetic System of 1984 (WGS84). Projection and 1 000-meter grid:Universal Transverse Mercator, Zone 10S This map is not a legal document. Boundaries may be generalized for this map scale. Private lands within government reservations may not be shown. Obtain permission before entering private lands. .......NAIP, June 2016 - October 2016 U.S. Census Bureau, 2016 ......GNIS, 1981 - 2018 Imagery.. Roads..... Names.... Hydrography.... Contours..... Boundaries.....