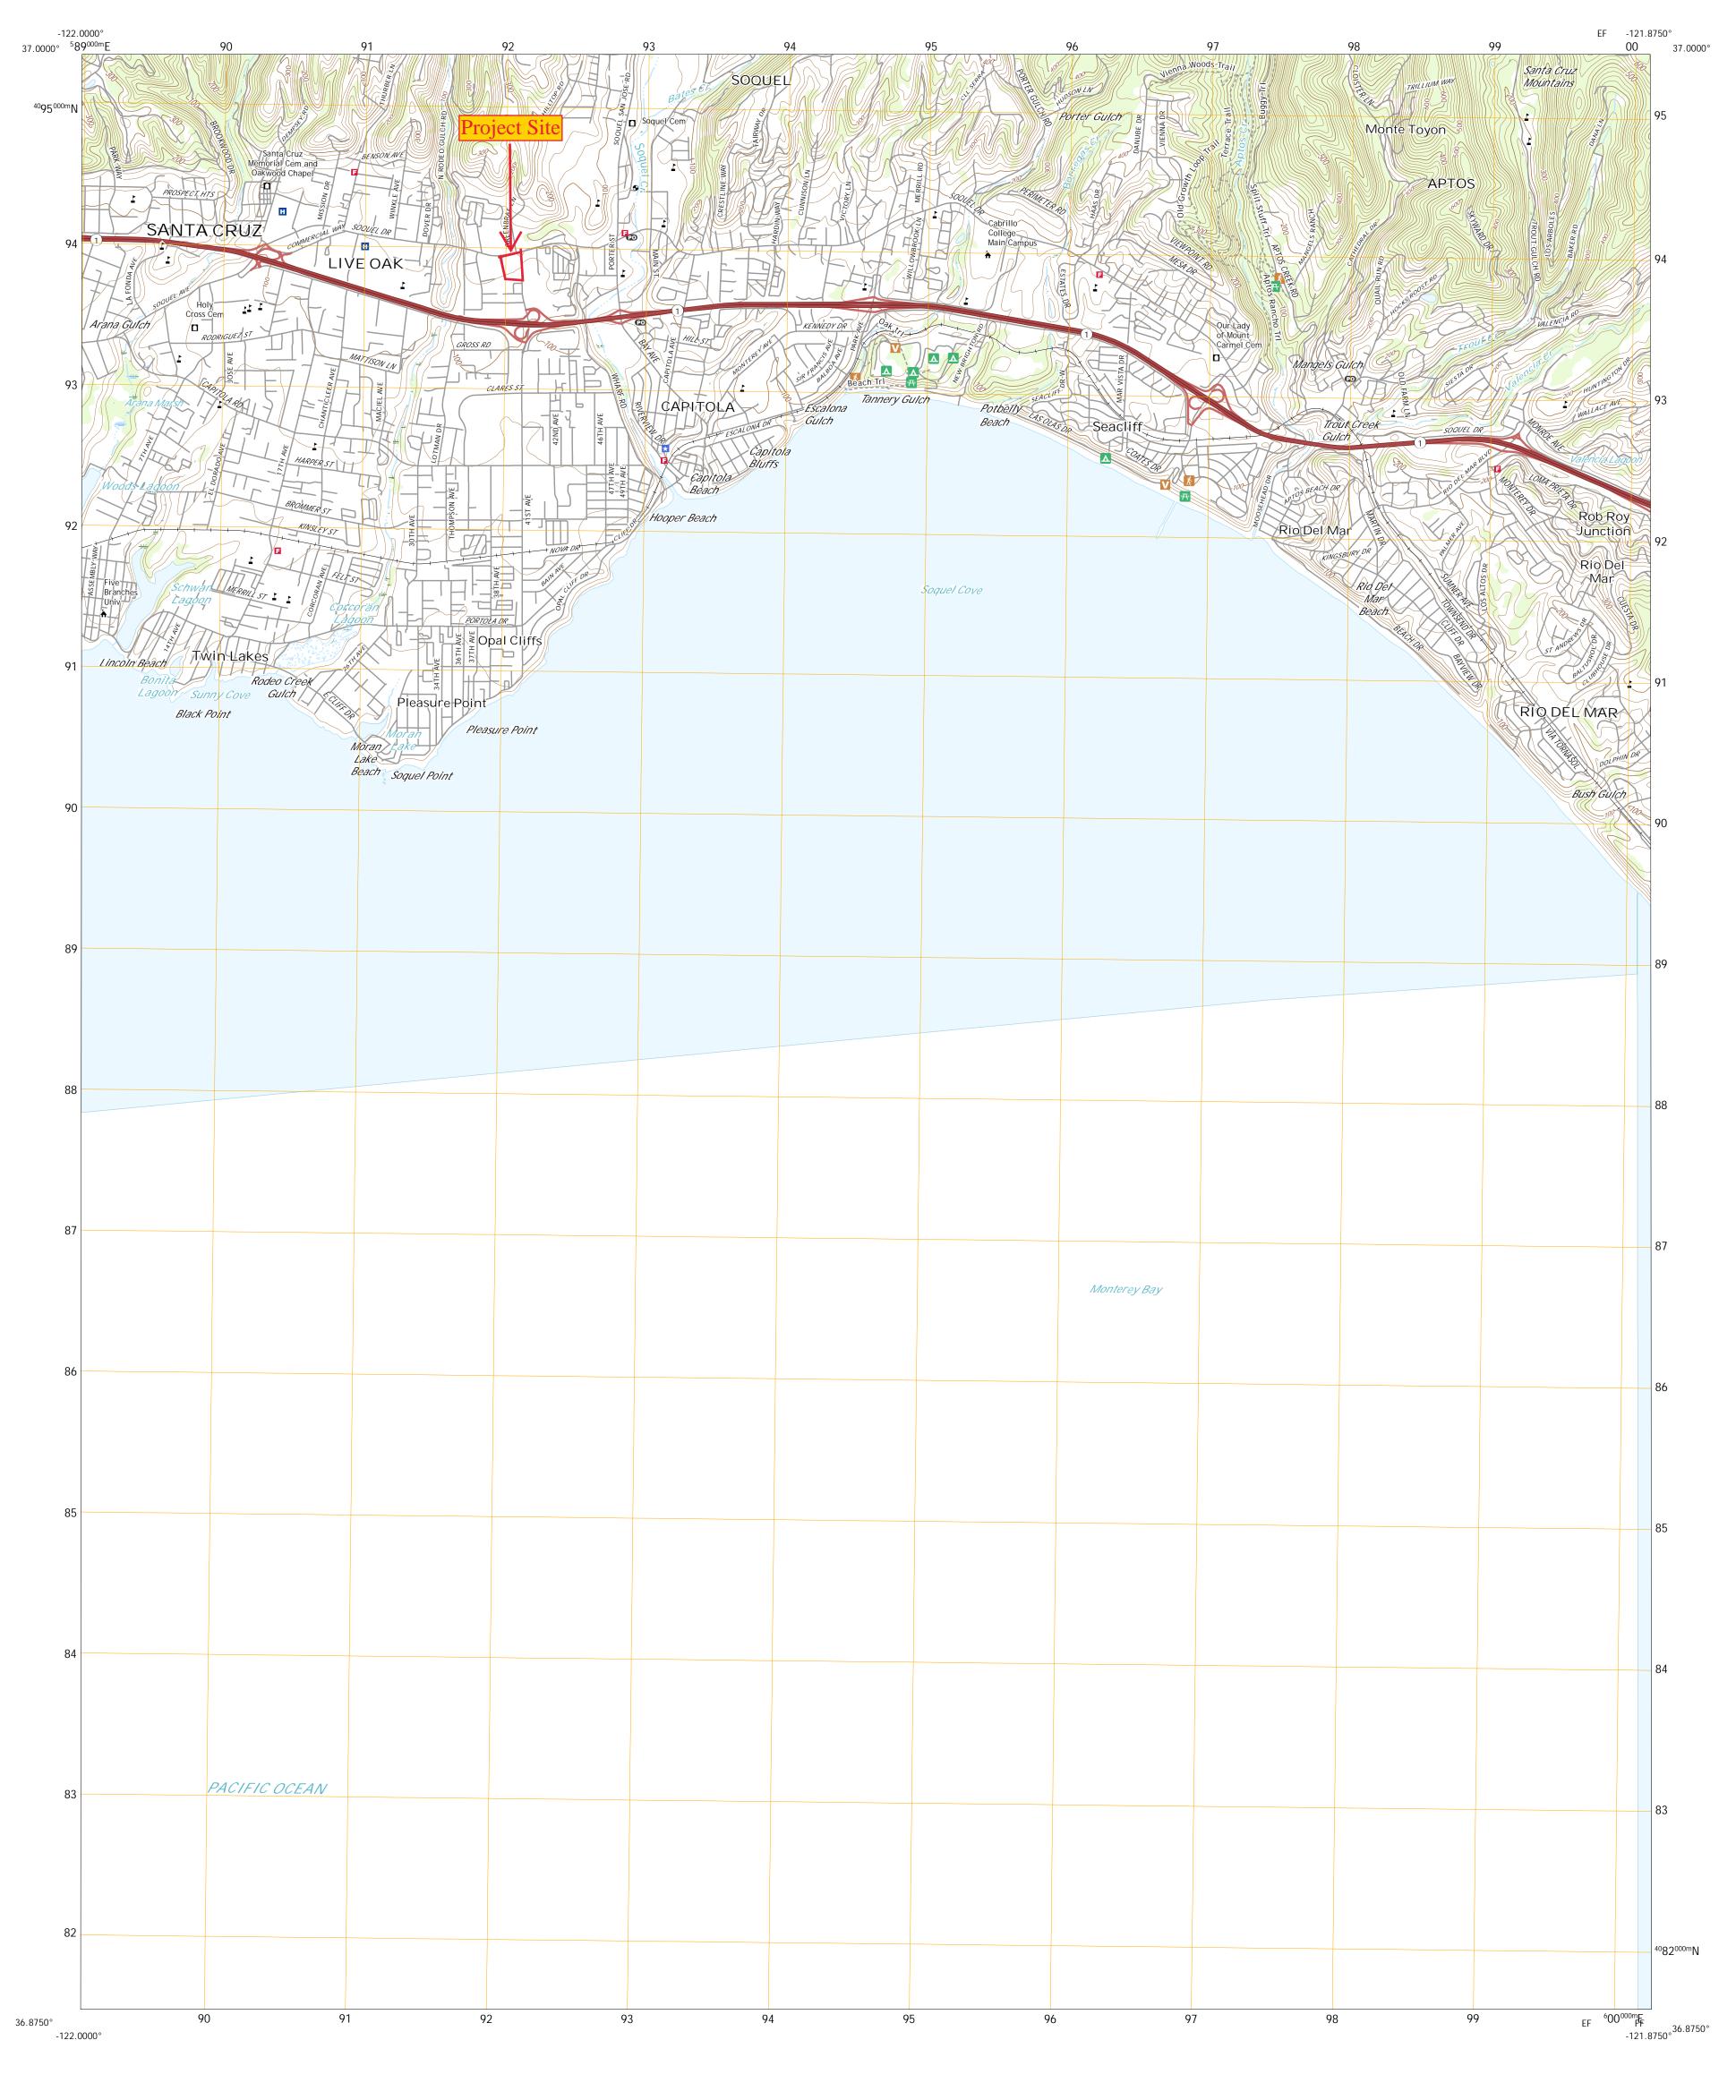

## Parcel Map

North American Datum of 1983 (NAD83) World Geodetic System of 1984 (WGS84). Projection and 1 000-meter grid:Universal Transverse Mercator, Zone 10S This map is not a legal document. Boundaries may be generalized for this map scale. Private lands within government reservations may not be shown. Obtain permission before entering private lands. .......NAIP, June 2016 - October 2016 U.S. Census Bureau, 2016 ......GNIS, 1981 - 2018 Imagery.. Roads..... Names.... Hydrography.... Contours..... Boundaries.....