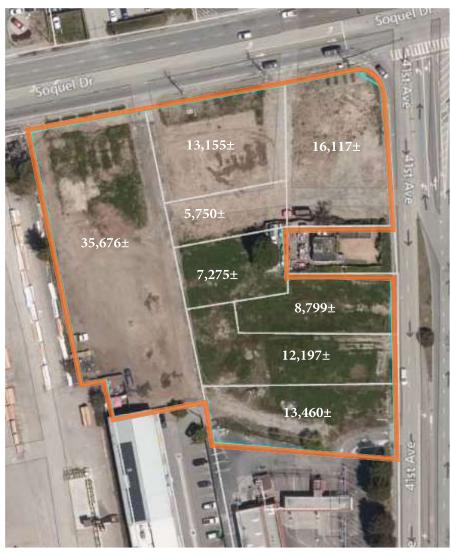

## FOR SALE 41st Avenue & Soquel Drive, Soquel, CA

## Parcel Map

North American Datum of 1983 (NAD83) World Geodetic System of 1984 (WGS84). Projection and 1 000-meter grid:Universal Transverse Mercator, Zone 10S This map is not a legal document. Boundaries may be generalized for this map scale. Private lands within government reservations may not be shown. Obtain permission before entering private lands. .......NAIP, June 2016 - October 2016 U.S. Census Bureau, 2016 ......GNIS, 1981 - 2018 Imagery.. Roads..... Names.... Hydrography.... Contours..... Boundaries.....