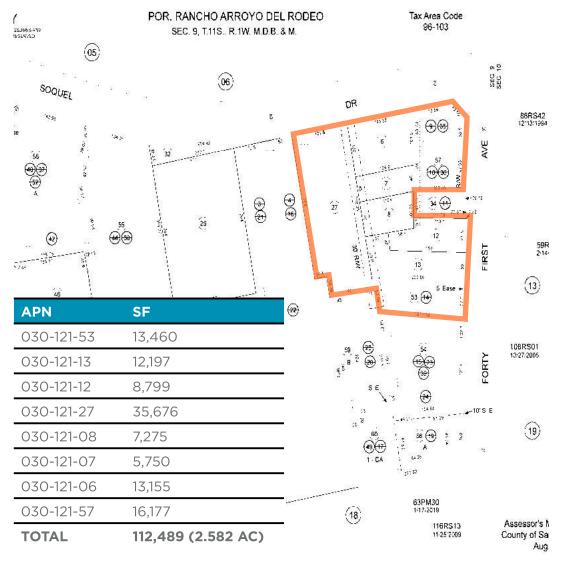

## FOR SALE 41st Avenue & Soquel Drive, Soquel, CA

## Parcel Map

North American Datum of 1983 (NAD83) World Geodetic System of 1984 (WGS84). Projection and 1 000-meter grid:Universal Transverse Mercator, Zone 10S This map is not a legal document. Boundaries may be generalized for this map scale. Private lands within government reservations may not be shown. Obtain permission before entering private lands. .......NAIP, June 2016 - October 2016 U.S. Census Bureau, 2016 ......GNIS, 1981 - 2018 Imagery.. Roads..... Names.... Hydrography.... Contours..... Boundaries.....